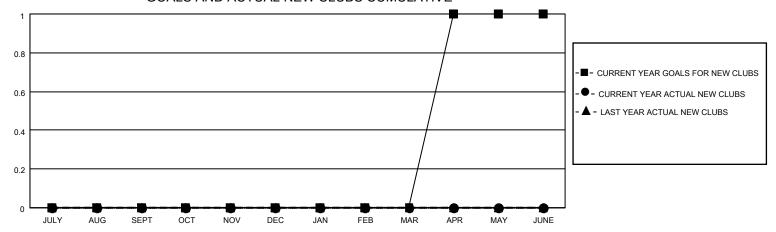

## LOCATION INDIANA District 25 A Results as of: 6/30/2021

| Clubs         |               |             |               | Members               |                        |                         |                                                    |  |
|---------------|---------------|-------------|---------------|-----------------------|------------------------|-------------------------|----------------------------------------------------|--|
|               | RESULTS FOR   | R 2020-2021 |               | RESULTS FOR 2020-2021 |                        |                         |                                                    |  |
| QUARTER       | NEW CLUB GOAL | NEW CLUBS   | DROPPED CLUBS | QUARTER MEME          | BER GROWTH NET<br>GOAL | MEMBER GROWTH<br>ACTUAL | DROPPED<br>MEMBERS ACTUAL<br>(including transfers) |  |
| JULY/AUG/SEPT | 0             | 0           | 1             | JULY/AUG/SEPT         | 10                     | 11                      | 19                                                 |  |
| OCT/NOV/DEC   | 0             | 0           | 0             | OCT/NOV/DEC           | 10                     | 15                      | 28                                                 |  |
| JAN/FEB/MAR   | 0             | 0           | 1             | JAN/FEB/MAR           | 12                     | 23                      | 33                                                 |  |
| APR/MAY/JUNE  | 1             | 0           | 0             | APR/MAY/JUNE          | 12                     | 47                      | 61                                                 |  |

## GOALS AND ACTUAL NEW CLUBS CUMULATIVE