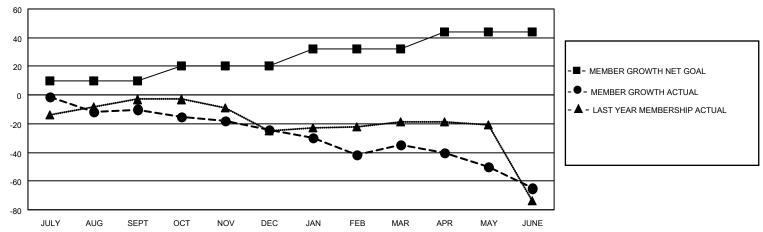

## LOCATION INDIANA District 25 A Results as of: 6/30/2021

| Clubs         |               |             |               | Members               |                        |                         |                                                    |  |
|---------------|---------------|-------------|---------------|-----------------------|------------------------|-------------------------|----------------------------------------------------|--|
|               | RESULTS FOR   | R 2020-2021 |               | RESULTS FOR 2020-2021 |                        |                         |                                                    |  |
| QUARTER       | NEW CLUB GOAL | NEW CLUBS   | DROPPED CLUBS | QUARTER MEME          | BER GROWTH NET<br>GOAL | MEMBER GROWTH<br>ACTUAL | DROPPED<br>MEMBERS ACTUAL<br>(including transfers) |  |
| JULY/AUG/SEPT | 0             | 0           | 1             | JULY/AUG/SEPT         | 10                     | 11                      | 19                                                 |  |
| OCT/NOV/DEC   | 0             | 0           | 0             | OCT/NOV/DEC           | 10                     | 15                      | 28                                                 |  |
| JAN/FEB/MAR   | 0             | 0           | 1             | JAN/FEB/MAR           | 12                     | 23                      | 33                                                 |  |
| APR/MAY/JUNE  | 1             | 0           | 0             | APR/MAY/JUNE          | 12                     | 47                      | 61                                                 |  |

## GOALS AND ACTUAL MEMBERS CUMULATIVE

| DROPPED CLUBS: 2 |     | 28 CLUBS OF 50 ADDED 1 OR MORE<br>NEW MEMBERS | GENDER DISTRIBUTION           MALE         783 (65.36%)           FEMALE         415 (34.64%) |                                         |     |
|------------------|-----|-----------------------------------------------|-----------------------------------------------------------------------------------------------|-----------------------------------------|-----|
| DROPPED MEMBERS  |     |                                               | PEWALE                                                                                        | 413 (34.0470)                           |     |
| DECEASED         | 30  | CLICK HERE FOR CUMULATIVE                     | TOTAL FAMILY UNIT MEMBERS                                                                     |                                         | 306 |
| CLUB CANCELLED   | 12  | MEMBERSHIP DATA                               |                                                                                               | 2 2 2 2 2 2 2 2 2 2 2 2 2 2 2 2 2 2 2 2 | 160 |
| OTHER 99         |     |                                               | FAMILY MEMBERS PAYING HALF DUES                                                               |                                         | 160 |
| TOTAL            | 141 |                                               | Bozo                                                                                          |                                         |     |